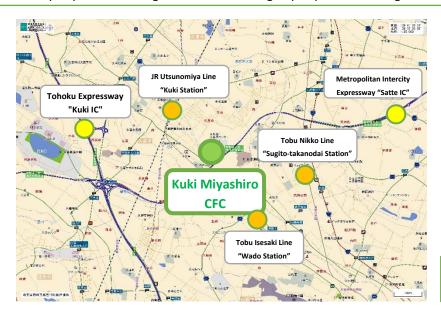

Its location offers good access to the Tohoku Expressway (approximately 5 km to the Kuki Interchange) and the Metropolitan Intercity Expressway (approximately 8 km to the Satte Interchange), and it is conveniently located with about 60 minutes (approximately 50 km) to central Tokyo.

With the launch of the Kuki Miyashiro CFC, the three CFCs, including the first Honda CFC and the second Hachioji CFC (Hachioji City, Tokyo), are expected to cover delivery areas of up to approximately 15 million households in the major areas of Tokyo, Chiba, Saitama, and Kanagawa.

left: aerial perspective drawing

right: perspective drawing of the front entrance

Kuki Miyashiro CFC location

<Reference: The ground-breaking ceremony held on August 28, 2024>