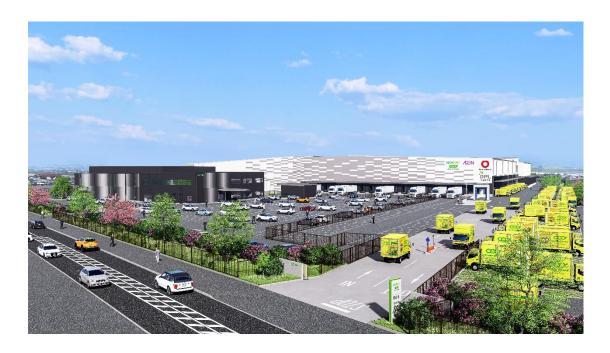

Equipped with cutting-edge automation technology, the Kuki Miyashiro CFC will have a fulfillment capacity approximately twice that of the first Honda CFC (Honda-cho, Midori-ku, Chiba City) to perform efficient and rapid operations as well as accurate product picking and delivery.

## <Building overview of "Kuki Miyashiro CFC">

| N a m e                 | Kuki Miyashiro CFC                                                             |
|-------------------------|--------------------------------------------------------------------------------|
| Location                | 2-1, 2-2 Wadoyoko-machi, Miyashiro, Minamisaitama District, Saitama Prefecture |
| Site area               | 87,051.06 m <sup>2</sup> (26,332.94 tsubo)                                     |
| Building area           | 36,824.42 m² (11,139.38 tsubo)                                                 |
| Total floor area        | 58,517.98 m <sup>2</sup> (17,701.68 tsubo)                                     |
| Structural Scale        | Steel-framed, 3-story building                                                 |
| Construction start date | September 2, 2024                                                              |
| Scheduled opening       | FY2027                                                                         |

left: aerial perspective drawing

right: perspective drawing of the front entrance

Kuki Miyashiro CFC location

<Reference: The ground-breaking ceremony held on August 28, 2024>