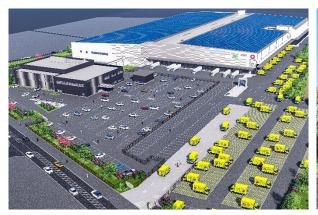

left: aerial perspective drawing

right: perspective drawing of the front entrance

Kuki Miyashiro CFC location

<Reference: The ground-breaking ceremony held on August 28, 2024>