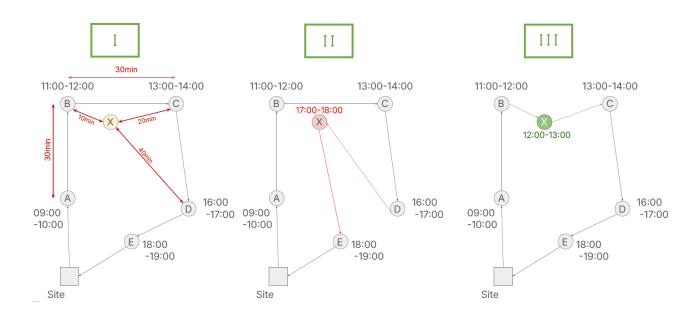

## ■ Image of delivery route utilizing ECO delivery

- I. Orders have been placed by customers A through E, and a new customer X is about to place an order. The distance and time of travel varies depending on the time of delivery chosen.
- II. If the X customer selects a slot from 5:00 p.m. to 6:00 p.m., the mileage and time will be longer.
- III. For the X customer, the "ECO Delivery" van icon will be displayed from 12:00 to 13:00 because the distance traveled is expected to be shorter if the specific slot is selected.