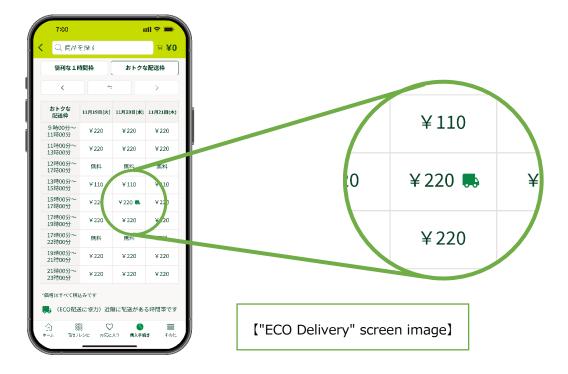

This is a system that allows customers to participate in environmental initiatives by simply selecting an efficient delivery route displayed by the delivery van icon on the page to reserve the delivery date and time of Green Beans through daily shopping.

By selecting "ECO Delivery," deliveries in a particular area are grouped together, thereby

indirectly reducing the distance and time traveled by the delivery crew, which is expected to reduce carbon dioxide emissions. The delivery efficiency per route is expected to be about 10% higher than before.